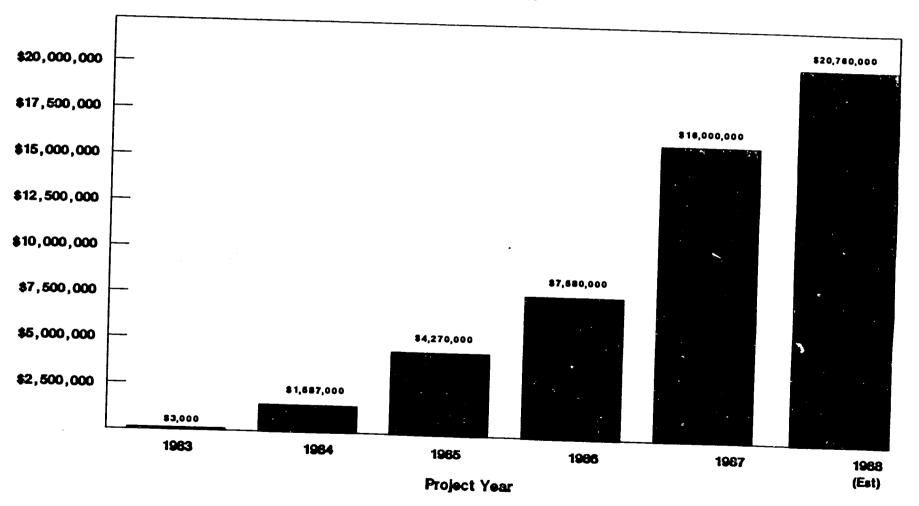

ommodate the growth of the Pakistan Participant Training Program (PPTP). In 1985, the project leased a Wang 2200 mini-computer system and acquired Automated Information Management System (AIMS) software to manage the data base. At the time the equipment was installed in January 1986, USAID had projected that the total number of participants would not exceed 1,000 over the five-year life of the project. In late 1986, shortly after the extension of the contract from three to five years, the number of participants coming through the program approached 1,000 and made it

# PAKISTAN DEVELOPMENT SUPPORT TRAINING PROJECT (DSTP I) CUMULATIVE PROJECT EXPENDITURES (CY 1984-1988)





# **EXHIBIT**

# PAKISTAN DEVELOPMENT SUPPORT TRAINING PROJECT (DSTP I) ANNUAL PROJECT EXPENDITURES

(CY 1984-1988)



apparent that the MIS needed updating. By using new technology, AED project staff were able to upgrade the existing equipment at minimum cost without the loss of data, software, or hardware. The upgradeo equipment was able to manage up to 5,000 participants, its maximum capacity.

The AIMS software allowed project managers to create participant database reports and change database file designs as needed without expensive computer programmming. The flexibility of the system enabled the Academy to meet a large portion of USAID requests for special participant training reports.

During the operation of DSTP I, the Academy utilized its central accounting services and its service bureau (Automated Data Processing Corporation) to maintain DSTP project accounts and to generate checks for DSTP p