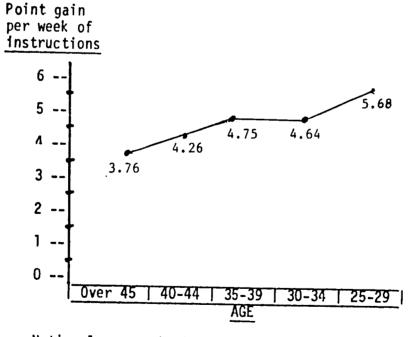

attitude, habits, and expectations of the Pakistani students, the CIELS staff has devised and refined the teaching methodologies and instructional materials so as to bridge the gap between two different learning environments. CIELS graduates reported in a recent survey on their adjustment to academic life that their CIELS experience helped them feel more comfortable in the American classroom and enabled them to get along better on a social level with their fellow students and professors.

### Average Score Gain By Entry Score

Point Gain per week of Instruction 6 6.09 5 4.51 4 3.82 3 2 -2.19 1 0 -525-549 500-524 450-474 425-449 475-499 TOEFL SCORE RANGE

To a lesser extent age also affects our students rate of gain in language proficiency as follows:

### AVERAGE WEEKLY SCORE GAIN BY AGE



Native language background does not appear to be a factor in language learning for our students, except perhaps for Sindis, who do not make the gains expected for their entry score level.

CIELS' academic program is supplemented by a number of cultural and extracurricular activities. The staff introduce the students to American holidays through the use of readings, pictures, seasonal decorations, songs, and food. Another popular event was a simulated registration day at "CIELS University". One winter session was notable for the number of avid hikers among the students and staff. Following one of the weekend hikes, the students distributed the letter on the following page.

#### (5) Quality Control

The establishment of CIELS in the beginning of the third year of the Project brought bette