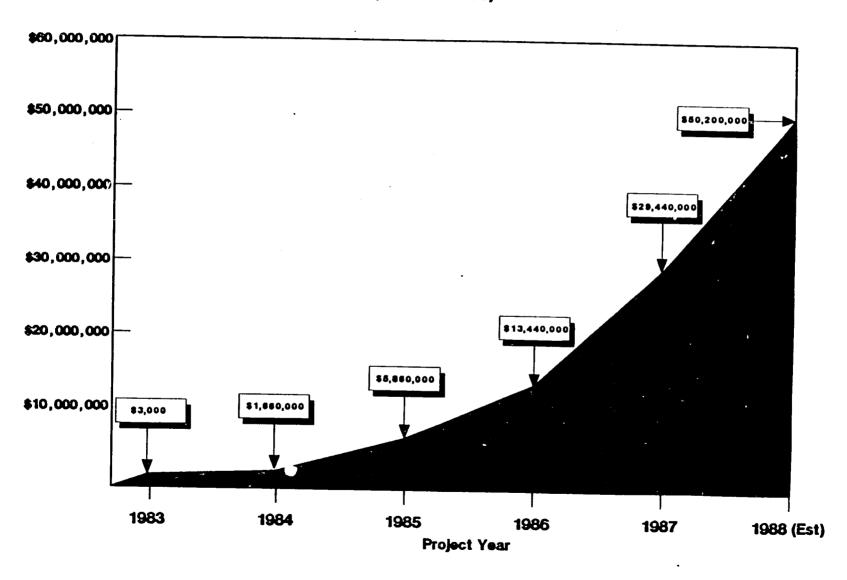

in 1983. However, it soon became apparent that an expanded and more flexible computerized system would be required to accommodate the growth of the Pakistan Participant Training Program (PPTP). In 1985, the project leased a Wang 2200 mini-computer system and acquired Automated Information Management System (AIMS) software to manage the data base. At the time the equipment was installed in January 1986, USAID had projected that the total number of participants would not exceed 1,000 over the five-year life of the project. In late 1986, shortly after the extension of the contract from three to five years, the number of participants coming through the program approached 1,000 and made it

# PAKISTAN DEVELOPMENT SUPPORT TRAINING PROJECT (DSTP I) CUMULATIVE PROJECT EXPENDITURES (CY 1984-1988)





# **EXHIBIT**

# PAKISTAN DEVELOPMENT SUPPORT TRAINING PROJECT (DSTP I) ANNUAL PROJECT EXPENDITURES

(CY 1984-1988)



apparent that the MIS needed updating. By using new technology, AED project staff were able to upgrade the existing equipment at minimum cost without the loss of data, software, or hardware. The upgradeo equipment was able to manage up to 5,000 participants, its maximum capacity.

The AIMS software allowed project managers to create participant database reports and change database file designs as needed without expensive computer programmming. The flexibility of the system enabled the Academy to meet a large portion of USAID requests for special participant training reports.

During the operation of DSTP I, the Academy utilized its central accounting services and its s