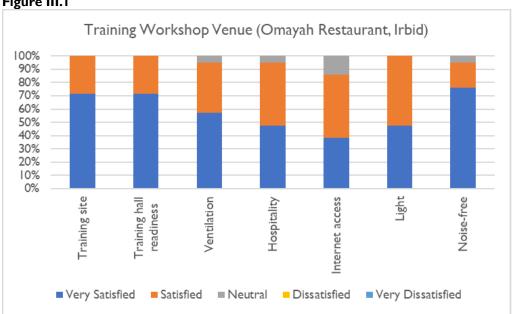

### Participant Evaluations

Of the attendees, 97% (n=63) filled out the workshop evaluation form at the end of the sessions. The graphs below give more details about the workshop evaluation results.

### Training Workshop Venue

Figure III.I

Figure III.3