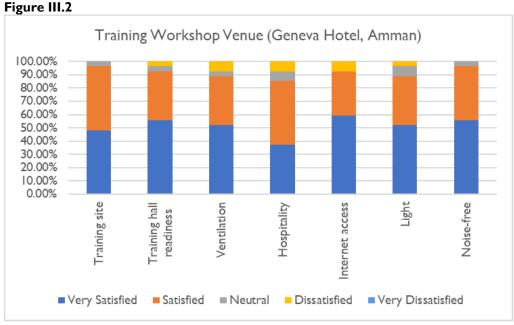

### Participant Evaluations

Of the attendees, 97% (n=63) filled out the workshop evaluation form at the end of the sessions. The graphs below give more details about the workshop evaluation results.

### Training Workshop Venue

Figure III.I

Figure III.3