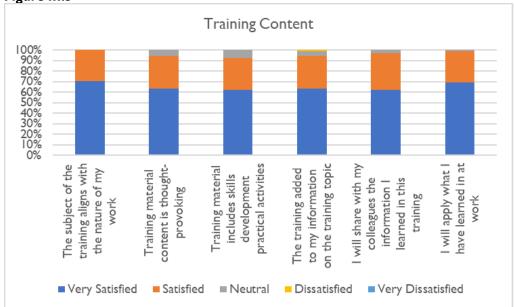

| I           |
| Grand Total                               | 43  | 18  | 4          | 65          |

#### **ANNEX III: WORKSHOP EVALUATION**

A total of 65 participants from MOH (43), RMS (18), and university (4) hospitals attended the three oneday training workshops titled "COVID-19 Case Management for Women During Pregnancy, Childbirth, and the Immediate Postpartum Period." Of these, 65% (n = 42) were female, while 35% (n = 23) were male.

### Participant Evaluations

Of the attendees, 97% (n=63) filled out the workshop evaluation form at the end of the sessions. The graphs below give more details about the workshop evaluation results.

### Training Workshop Venue

Figure III.I







Figure III.3



### Training Workshop Design

Figure III.4



### Training Content

### Figure III.5



### **ANNEX IV: PARTICIPANT LIST**

| Trainee<br>Name | Sex    | Position   | Specialty  | Organization  | Working<br>Center | Governorate |
|-----------------|--------|------------|------------|---------------|-------------------|-------------|
| شريفة علي       |        | OB/GYN     |            |               | King Abdullah     |             |
| عبدالله         |        | Department |            | University of | University        |             |
| العبدلله        | Female | Head       | Midwife    | Jordan .      | Hospital          | Irbid       |
| أغر سالم        |        | OB/GYN     | OB/GYN     |               | Al-Eman           |             |
| سلمان خٰلیف     | Male   | Resident   | Resident   | MOH           | Hospital          | Ajloun      |
|                 |