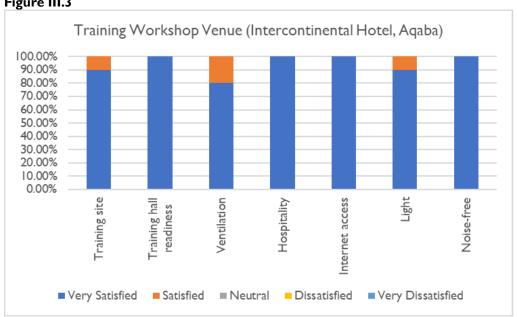

### Participant Evaluations

Of the attendees, 97% (n=63) filled out the workshop evaluation form at the end of the sessions. The graphs below give more details about the workshop evaluation results.

### Training Workshop Venue

Figure III.I

Figure III.3