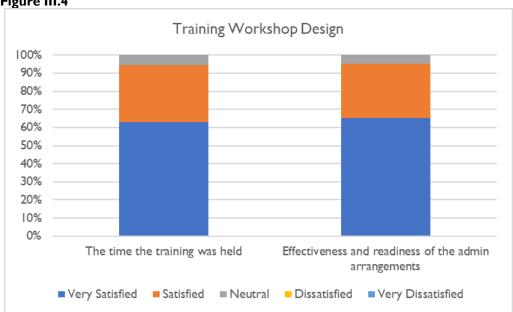

### Participant Evaluations

Of the attendees, 97% (n=63) filled out the workshop evaluation form at the end of the sessions. The graphs below give more details about the workshop evaluation results.

### Training Workshop Design

Figure III.4