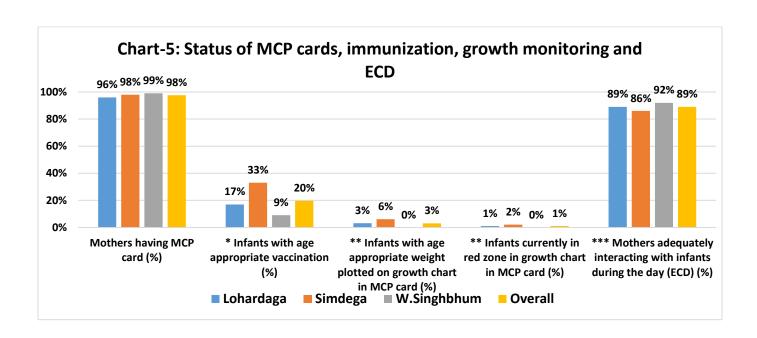

## 6.2 Status of MCP cards, immunization, growth monitoring and ECD

Besides checking the knowledge and practices of mothers on child health, few other essential indicators were also assessed during the home visits i.e. mothers having MCP card, vaccination and weight plotting on growth chart. 98% mothers had MCP card available with them at home. Infants with age appropriate all vaccination was 20 % . 3 % of children were having growth chart plotted on MCP card. 89% mothers were adequately interacting with their children (Table-9).

| Table-9: Status of MCP cards, immunization, growth monitoring and ECD          |           |         |          |           |         |          |               |               |          |                   |     |                 |  |
|--------------------------------------------------------------------------------|-----------|---------|----------|-----------|---------|----------|---------------|---------------|----------|-------------------|-----|-----------------|--|
|                                                                                | Lo        | oharda  | aga      | S         | imdeg   | ga       | Si            | Wes<br>inghbh |          | Overall           |     |                 |  |
| Indicators                                                                     | Val<br>ue | N       | %ag<br>e | Val<br>ue | N       | %ag<br>e | Va<br>lu<br>e | N             | %ag<br>e | V<br>al<br>u<br>e | N   | Ov<br>era<br>II |  |
| Mothers having MCP card (%)                                                    | 96        | 10<br>0 | 96%      | 98        | 10<br>0 | 98<br>%  | 99            | 10<br>0       | 99%      | 2<br>9<br>3       | 300 | 98<br>%         |  |
| * Infants with age appropriate vaccination (%)                                 | 17        | 10<br>0 | 17%      | 33        | 10<br>0 | 33<br>%  | 9             | 10<br>0       | 9%       | 5 9               | 300 | 20<br>%         |  |
| ** Infants with age appropriate weight plotted on growth chart in MCP card (%) | 3         | 96      | 3%       | 6         | 98      | 6%       | 0             | 99            | 0%       | 9                 | 293 | 3%              |  |
| ** Infants currently in red zone in growth chart in MCP card (%)               | 1         | 96      | 1%       | 2         | 98      | 2%       | 0             | 99            | 0%       | 3                 | 293 | 1%              |  |
| *** Mothers adequately interacting with infants during the day (ECD) (%)       | 89        | 10<br>0 | 89%      | 86        | 10<br>0 | 86<br>%  | 92            | 10<br>0       | 92%      | 2<br>6<br>7       | 300 | 89<br>%         |  |

#### Note:

Source: Mother's interview

<sup>\*</sup> Age appropriate vaccination dose of BCG, OPV, Hep-B, Penta, MR and Vitamin A at required age intervals with a margin of one month.

<sup>\*\*</sup> Weight plotted at 3, 6, 9, 12 and 15 months on the growth chart given in the MCP card available with mothers

<sup>\*\*\*</sup> Mothers smiled at or laughed or spent time naming, counting or drawing with the child many times during the day.

<sup>%</sup>age represents the value of the indicator in percentage.

<sup>&#</sup>x27;N' represents the sample size.