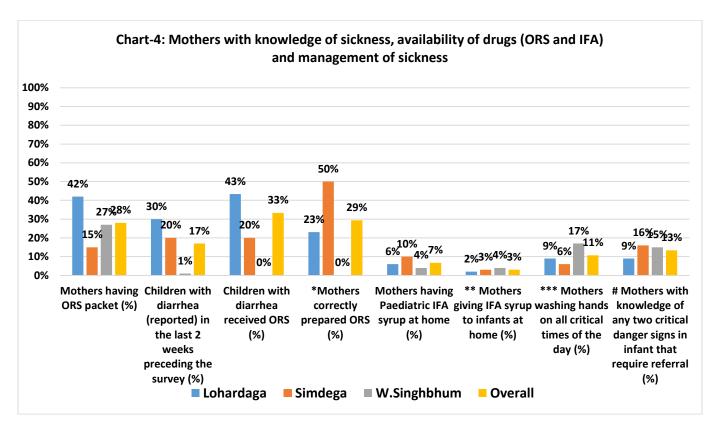

## 6.1 Mothers knowledge and management of sickness, availability of ORS & IFA

28% mothers had ORS available with them. Out of the total Infants who were reported having diarrhoea in the last 2 weeks preceding the survey, 33% received ORS. Out of the total mothers who had given ORS to infants suffering from diarrhoea, 29% mothers had prepared ORS correctly. 7 % mothers reported having Paediatric IFA syrup at home and 3% providing the same to infant's bi-weekly. 11% mothers reported having washed their hands with soap and water at 4 critical times during the previous day. The knowledge of mothers about any two critical danger signs in infants that require referral to health facility was 13% (Table 8).

| Table-8: Mothers with knowledge of sickness, availability of drugs (ORS and IFA) and management of sickness |           |         |          |           |         |      |           |         |       |           |         |                 |  |
|-------------------------------------------------------------------------------------------------------------|-----------|---------|----------|-----------|---------|------|-----------|---------|-------|-----------|---------|-----------------|--|
|                                                                                                             |           | oharda  | aga      |           | Simde   | ega  | West      | Singh   | nbhum | Overall   |         |                 |  |
| Indicators                                                                                                  | Val<br>ue | N       | %ag<br>e | Val<br>ue | N       | %age | Valu<br>e | N       | %age  | Val<br>ue | N       | Ov<br>eral<br>I |  |
| Mothers having ORS packet (%)                                                                               | 42        | 10<br>0 | 42%      | 15        | 10<br>0 | 15%  | 27        | 10<br>0 | 27%   | 84        | 30<br>0 | 28<br>%         |  |
| Children with diarrhea<br>(reported) in the last 2 weeks<br>preceding the survey (%)                        | 30        | 10<br>0 | 30%      | 20        | 10<br>0 | 20%  | 1         | 10<br>0 | 1%    | 51        | 30<br>0 | 17<br>%         |  |
| Children with diarrhea received ORS (%)                                                                     | 13        | 30      | 43%      | 4         | 20      | 20%  | 0         | 1       | 0%    | 17        | 51      | 33<br>%         |  |
| *Mothers correctly prepared ORS (%)                                                                         | 3         | 13      | 23%      | 2         | 4       | 50%  | 0         | 0       | NA    | 5         | 17      | 29<br>%         |  |
| Mothers having Paediatric IFA syrup at home (%)                                                             | 6         | 10<br>0 | 6%       | 10        | 10<br>0 | 10%  | 4         | 10<br>0 | 4%    | 20        | 30<br>0 | 7%              |  |
| ** Mothers giving IFA syrup to infants at home (%)                                                          | 2         | 10<br>0 | 2%       | 3         | 10<br>0 | 3%   | 4         | 10<br>0 | 4%    | 9         | 30<br>0 | 3%              |  |
| *** Mothers washing hands on all critical times of the day (%)                                              | 9         | 10<br>0 | 9%       | 6         | 10<br>0 | 6%   | 17        | 10<br>0 | 17%   | 32        | 30<br>0 | 11<br>%         |  |
| # Mothers with knowledge of<br>any two critical danger signs in<br>infant that require referral (%)         | 9         | 10<br>0 | 9%       | 16        | 10<br>0 | 16%  | 15        | 10<br>0 | 15%   | 40        | 30<br>0 | 13<br>%         |  |

#### Note:

%age represents the value of the indicator in percentage.

'N' represents the sample size.

Source: Mother's interview

<sup>\*</sup> Those mothers who have given ORS to infants have prepared it correctly.

<sup>\*\*</sup> Mothers having Paediatric IFA syrup provided by health system and providing twice weekly to infant.

<sup>\*\*\*</sup> Mothers washing hands on all 4 critical times of the day (After defecation; Before cooking; Before feeding the child; After washing the baby's bottom)

<sup>#</sup> Critical danger signs for mothers to identify an infant that require referral includes, cannot drink or feed; Convulsions; Has blood in the stool; Breathing is fast or difficult.