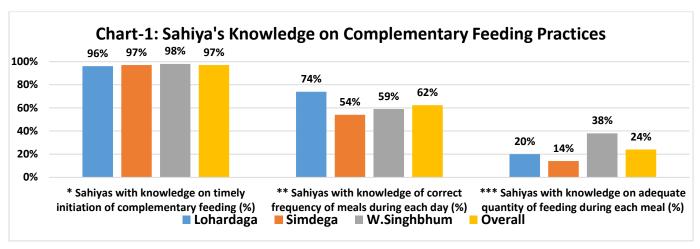

## 5.2 Sahiya's ( ASHAs) Knowledge on Complementary Feeding Practices

Sahiya were asked questions on their knowledge on complementary feeding practices including timely initiation, frequency and quantity during each feed. It was observed that 62% of the Sahiya had knowledge of correct frequency of meals during each day, while 24% had knowledge of timely initiation of complementary feeding (Table-5).

| Table-5: Sahiya's Knowle                                                          | Table-5: Sahiya's Knowledge on Complementary Feeding Practices |         |          |           |        |          |           |         |       |           |         |             |  |  |  |
|-----------------------------------------------------------------------------------|----------------------------------------------------------------|---------|----------|-----------|--------|----------|-----------|---------|-------|-----------|---------|-------------|--|--|--|
|                                                                                   | Lo                                                             | harda   | iga      |           | Simdeg | a        | Wes       | t Sing  | hbhum | Overall   |         |             |  |  |  |
| Indicators                                                                        | Val<br>ue                                                      | N       | %ag<br>e | Val<br>ue | N      | %ag<br>e | Val<br>ue | N       | %age  | Val<br>ue | N       | Ove<br>rall |  |  |  |
| * Sahiyas with knowledge on<br>timely initiation of<br>complementary feeding (%)  | 96                                                             | 10<br>0 | 96%      | 97        | 100    | 97%      | 98        | 10<br>0 | 98%   | 291       | 30<br>0 | 97<br>%     |  |  |  |
| ** Sahiyas with knowledge of<br>correct frequency of meals<br>during each day (%) | 74                                                             | 10<br>0 | 74%      | 54        | 100    | 54%      | 59        | 10<br>0 | 59%   | 187       | 30<br>0 | 62<br>%     |  |  |  |

| *** Sahiyas with knowledge on adequate quantity of feeding | 20 | 10 | 20% | 14 | 100 | 14% | 38 | 10 | 38%  | 72  | 30 | 24 |
|------------------------------------------------------------|----|----|-----|----|-----|-----|----|----|------|-----|----|----|
| during each meal (%)                                       |    | 0  |     |    |     | ,,  |    | 0  | 00,0 | , _ | 0  | %  |