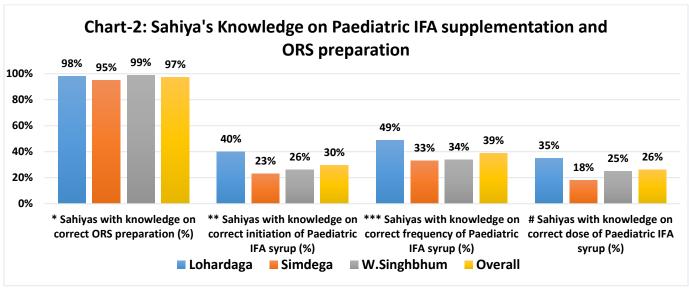

# 5.3 Sahiya's (ASHAs') Knowledge on Paediatric IFA supplementation and ORS preparation

Sahiya were asked questions on their knowledge of preparing ORS and IFA supplementation. (Table-6). It was inferred that 97% Sahiya had knowledge on correct ORS preparation & only 26% had knowledge on correct dose of IFA syrup administration.

| Table-6: Sahiya's Knowle                                                          | Table-6: Sahiya's Knowledge on Paediatric IFA supplementation and ORS preparation |         |          |           |         |          |           |         |          |           |         |             |  |  |
|-----------------------------------------------------------------------------------|-----------------------------------------------------------------------------------|---------|----------|-----------|---------|----------|-----------|---------|----------|-----------|---------|-------------|--|--|
|                                                                                   | Lo                                                                                | ohardag | ;a       | 9         | Simde   | ga       | Si        | West    |          | Overall   |         |             |  |  |
| Indicators                                                                        | Valu<br>e                                                                         | N       | %ag<br>e | Val<br>ue | N       | %ag<br>e | Val<br>ue | N       | %ag<br>e | Val<br>ue | N       | Ove<br>rall |  |  |
| * Sahiyas with knowledge on correct ORS preparation (%)                           | 98                                                                                | 100     | 98%      | 95        | 10<br>0 | 95%      | 99        | 10<br>0 | 99%      | 29<br>2   | 30<br>0 | 97<br>%     |  |  |
| ** Sahiyas with knowledge on<br>correct initiation of Paediatric<br>IFA syrup (%) | 40                                                                                | 100     | 40%      | 23        | 10<br>0 | 23%      | 26        | 10<br>0 | 26%      | 89        | 30<br>0 | 30<br>%     |  |  |
| *** Sahiyas with knowledge on<br>correct frequency of Paediatric<br>IFA syrup (%) | 49                                                                                | 100     | 49%      | 33        | 10<br>0 | 33%      | 34        | 10<br>0 | 34%      | 11<br>6   | 30<br>0 | 39<br>%     |  |  |
| # Sahiyas with knowledge on<br>correct dose of Paediatric IFA<br>syrup (%)        | 35                                                                                | 100     | 35%      | 18        | 10<br>0 | 18%      | 25        | 10<br>0 | 25%      | 78        | 30<br>0 | 26<br>%     |  |  |