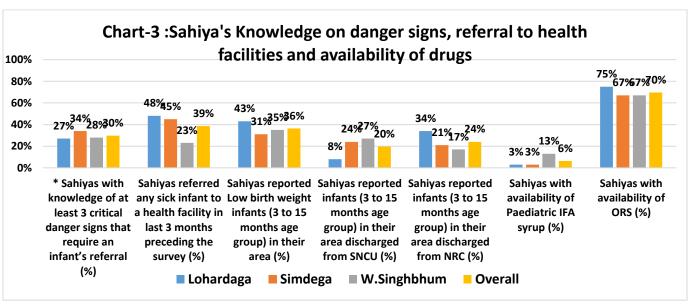

## 5.4 Sahiya's Knowledge on danger signs, referral to facilities and availability of drugs

Sahiya were asked questions regarding detection of danger signs, Sahiya with any infant (3-15 months) of low birth weight, SNCU discharged and NRC discharged in their area. 30% Sahiya knew at least 3 critical danger signs that require referral.70% Sahiya had availability of ORS whereas only 6% Sahiya reported availability of IFA syrup. 20% sahiya reported infants discharged from SNCU and 24% from NRC in their area. (Table-7).

Table-7: Sahiya's Knowledge on danger signs, referral to health facilities and availability of drugs

|                                                                                                          | Lohardaga |         |          | Simdega   |         |          |           | West<br>ghbhi |          | Overall   |         |             |  |
|----------------------------------------------------------------------------------------------------------|-----------|---------|----------|-----------|---------|----------|-----------|---------------|----------|-----------|---------|-------------|--|
| Indicators                                                                                               | Valu<br>e | N       | %ag<br>e | Valu<br>e | N       | %ag<br>e | Valu<br>e | N             | %ag<br>e | Valu<br>e | N       | Over<br>all |  |
| * Sahiyas with knowledge of at<br>least 3 critical danger signs that<br>require an infant's referral (%) | 27        | 10<br>0 | 27%      | 34        | 10<br>0 | 34%      | 28        | 10<br>0       | 28%      | 89        | 30<br>0 | 30%         |  |
| Sahiyas referred any sick infant<br>to a health facility in last 3<br>months preceding the survey (%)    | 48        | 10<br>0 | 48%      | 45        | 10<br>0 | 45%      | 23        | 10<br>0       | 23%      | 116       | 30<br>0 | 39%         |  |
| Sahiyas reported Low birth weight infants (3 to 15 months age group) in their area (%)                   | 43        | 10<br>0 | 43%      | 31        | 10<br>0 | 31%      | 35        | 10<br>0       | 35%      | 109       | 30<br>0 | 36%         |  |
| Sahiyas reported infants (3 to 15 months age group) in their area discharged from SNCU (%)               | 8         | 10<br>0 | 8%       | 24        | 10<br>0 | 24%      | 27        | 10<br>0       | 27%      | 59        | 30<br>0 | 20%         |  |
| Sahiyas reported infants (3 to 15 months age group) in their area discharged from NRC (%)                | 34        | 10<br>0 | 34%      | 21        | 10<br>0 | 21%      | 17        | 10<br>0       | 17%      | 72        | 30<br>0 | 24%         |  |
| Sahiyas with availability of Paediatric IFA syrup (%)                                                    | 3         | 10<br>0 | 3%       | 3         | 10<br>0 | 3%       | 13        | 10<br>0       | 13%      | 19        | 30<br>0 | 6%          |  |
| Sahiyas with availability of ORS (%)                                                                     | 75        | 10<br>0 | 75%      | 67        | 10<br>0 | 67%      | 67        | 10<br>0       | 67%      | 209       | 30<br>0 | 70%         |  |

#### Note:

Source: Sahiya's interview

<sup>\* 6</sup> critical danger signs that require an infant referral includes, Blood in stool; Fever for last 7 days; Convulsions; Not able to drink or feed anything; Very sleepy or unconscious; Red on MUAC strap

<sup>%</sup>age represents the value of the indicator in percentage.

<sup>&#</sup>x27;N' represents the sample size.

District wise comparison of key indicators of Sahiya knowledge and Practices is shown below( chart 1-3):