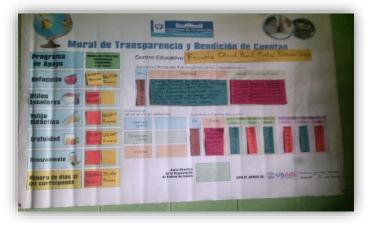

### **Sub-component 1: Read to Learn**

Activities this quarter include the following:

- The Project implemented three training activities as planned for pre-school and primary level teachers (each participant received a certificate upon completion of the three training events).
   In addition, technicians organized the first teacher roundtable.
- Technicians worked this quarter to deliver transparency murals to each of the 89 schools in the
  coverage area, together with murals for the technical coordination offices in the Department of
  Education in each province. In addition, technicians provided transparency murals to schools
  that do not fall within the coverage area per se, but that provide facilities for a given CEAA.
  Overall, the Project delivered 105 transparency murals and shared the data with a CSO
  (Empresarios por Educacion).
- The Project organized an activity to provide teachers in Huehuetenango with distinguished recognition for their attendance, use of active methodology, reading strategies and teaching innovations. The Project plans a similar event in July for teachers in San Marcos.