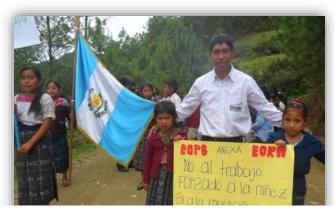

### **Annex 1: Activities to Prevent Child Labor**

As part of the activities to commemorate World Day Against Child Labor, the Project worked with schools in support of civic celebrations, drawing competitions, murals, panel discussions and parades.