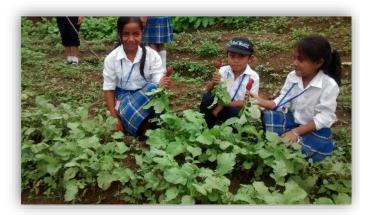

<u>Coordinate Efforts with SAN Technicians:</u> The Project worked closely with the FUNCAFE Coordinator for Food Security and Nutrition to distribute seeds at each school. These efforts are in preparation for reactivating school gardens (also used as a teaching tool and hands-on learning using collaborative techniques and principles for entrepreneurship).

<u>Supplies and Materials:</u> The Project ensured delivery of supplies and materials to each of the schools in the coverage area as required for the learning activities. This includes gardening kits and seeds provided by the Food Security and Nutrition office to reactivate school gardens, together with recipe books and a game designed around nutrition concepts so that each school can begin to introduce the subject of food security.