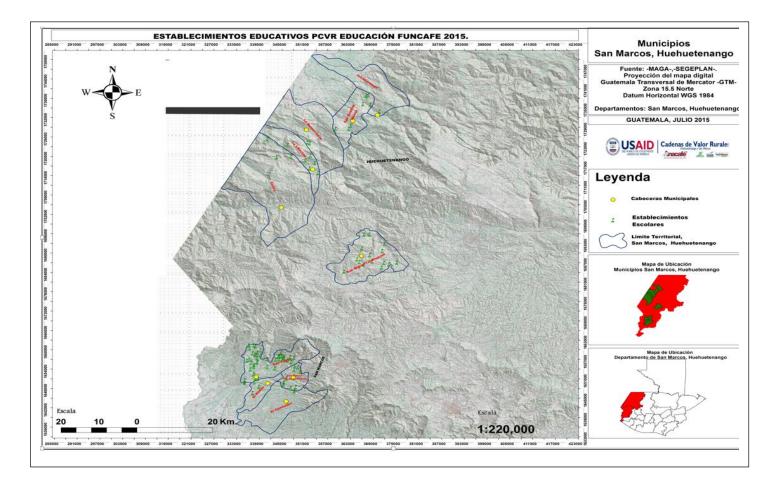

FUNCAFE is responsible for implementing RVCP/Education activities under two overall objectives:

- 1. Read to Learn and
- 2. Accelerated Alternative Education.

The Project's geographic coverage encompasses eight municipalities out of the total 21 municipalities working with RVCP/ANACAFE in the provinces of Huehuetenango and San Marcos.

FUNCAFE works in Huehuetenango in the following municipalities: Jacaltenango, La Democracia, La Libertad and San Antonio Huista. In San Marcos, the Project works in San Jose El Rodeo, San Rafael Pie de la Cuesta, San Pablo and San Miguel Ixtahuacan. The Project worked during the first six months with a total of 89 primary schools and 52 pre-schools. Over the reporting period, the Project worked with 64 pre-schools now that 12 pre-school teachers have been assigned to a same number of new schools to serve pre-school students.

### **Annex 2: Coverage by Level**

Number of Schools by Municipality and by Level

Table 9

| Province      | Municipality                | Pre-School Level | Primary Level |
|---------------|-----------------------------|------------------|---------------|
|               | Jacaltenango                | 4                | 5             |
| Hughuotonango | La Democracia               | 2                | 2             |
| Huehuetenango | La Libertad                 | 6                | 9             |
|               | San Antonio Huista          | 2                | 3             |
|               | San Jose El Rodeo           | 4                | 4             |
| San Marcos    | San Miguel Ixtahuacan       | 11               | 15            |
| Sali Marcos   | San Pablo                   | 26               | 42            |
|               | San Rafael Pie de La Cuesta | 9                | 9             |
| Total         |                             | 64               | 89            |