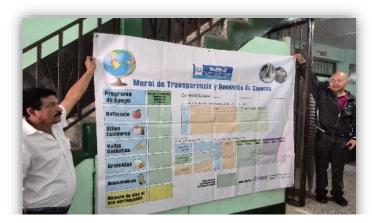

### **Sub-component 1: Read to Learn**

Activities this quarter include the following:

- The Project implemented three training activities as planned for pre-school and primary level teachers (each participant received a certificate upon completion of the three training events).
   In addition, technicians organized the first teacher roundtable.
- Technicians worked this quarter to deliver transparency murals to each of the 89 schools in the
  coverage area, together with murals for the technical coordination offices in the Department of
  Education in each province. In addition, technicians provided transparency murals to schools
  that do not fall within the coverage area per se, but that provide facilities for a given CEAA.
  Overall, the Project delivered 105 transparency murals and shared the data with a CSO
  (Empresarios por Educacion).
- The Project organized an activity to provide teachers in Huehuetenango with distinguished recognition for their attendance, use of active methodology, reading strategies and teaching innovations. The Project plans a similar event in July for teachers in San Marcos.