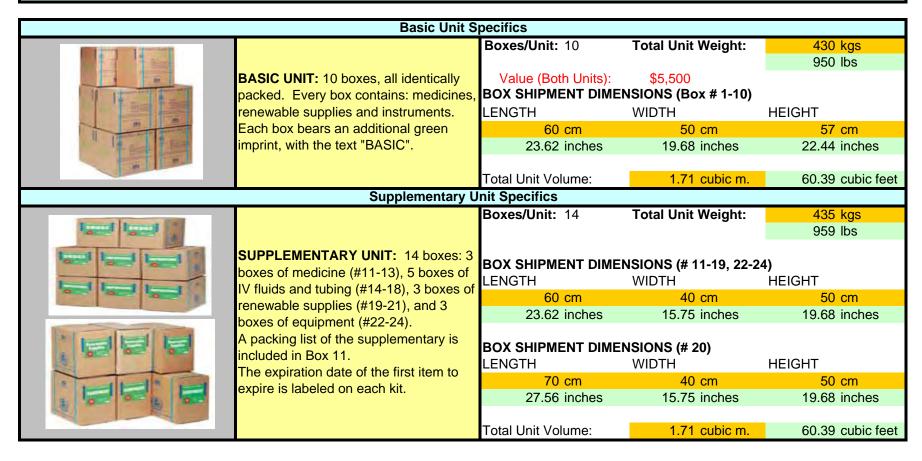

### **EMERGENCY HEALTH KIT (IDA)**

PARTNERED ITEM: none
WAREHOUSE LOCATED: none

**ITEM DESCRIPTION**: Bought directly from IDA, the Emergency Health Kit (EHK) which includes medicines, disposables and instruments, sufficient to support 10,000 people during a three months period. The Emergency Health Kit consists of a Basic unit and a Supplementary unit which are on stock in IDA's warehouse, ready for shipment in case of an emergency. The EHK is assembled in accordance with the latest composition published by the World Health Organization (WHO) and in collaboration with other experts in the field of emergency aid.