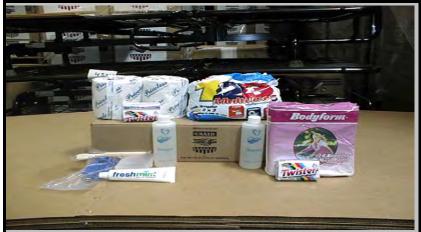

**HYGIENE KIT** 

**PARTNERED ITEM: None** 

WAREHOUSE LOCATED: Dubai, Miami, Pisa

ITEM DESCRIPTION: The Hygiene Kit is intended to supply disaster victims with basic hygienic commodities. Each unit is packaged in a corrugated box that contains supplies sufficient for a family unit of 5 for about two weeks.

#### HYGIENE KIT INVENTORY

| Detergent, washing, powder    | 25 oz           | 1 pkg   |
|-------------------------------|-----------------|---------|
| Toothpaste                    | 2.5 oz          | 1 tube  |
| Toothbrush, nylon bristle     | 30 - tough      | 5 each  |
| Toilet Paper                  | 500 count sheet | 2 rolls |
| Sanitary napkins              | 12 / bag        | 1 bag   |
| Razor, disposable, twin blade | 5 / pack        | 1 pack  |
| Soap, bar                     | 3 oz size       | 2 each  |

Soap dish, plastic

1 each

Hinged lip