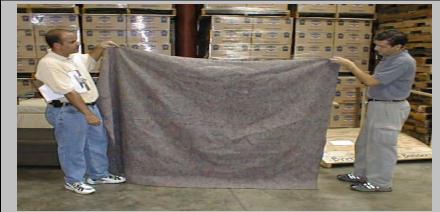

**BLANKET** 

PARTNERED ITEM: None
WAREHOUSE LOCATED: Dubai, Miami, Pisa

**ITEM DESCRIPTION**: Heavy duty, non-woven, wool blanket used for humanitarian relief purposes. Fire Retardancy meeting Class 1 rating ASTM D-4151-92 (re-approved 1998)

|            |            | Item Speci | ifics       |            |        |
|------------|------------|------------|-------------|------------|--------|
| Producer:  | Northwest  | Woolen     |             |            |        |
| Туре:      | Wool/Synth | netic      | Weight:     |            | kgs    |
|            |            |            |             | 3.75       | lbs    |
| Color:     | Heather Gr | ey         |             |            |        |
|            | with USAID | ) logo     | Value:      | \$6.85     |        |
| UNIT DIMEN | SIONS      |            |             |            |        |
| LENGTH     |            | WIDTH      |             | HEIGHT     |        |
| 152.4      | cm         | 203.2      | cm          | 0.635      | cm     |
| 60         | inches     | 80         | inches      |            | inches |
|            |            |            |             |            |        |
| Volume:    | n/a        | cubic m.   | n/a         | cubic feet |        |
|            |            | Packaging  | Specifics   |            |        |
|            |            |            |             |            |        |
| Units/Bale | 25         | Ba         | ale Weight: | 45.36      | kgs    |
|            |            |            |             | 100        | lbs    |
|            |            |            |             |            |        |
| BALE SHIPM | IENT DIME  | NSIONS     |             |            |        |
| LENGTH     |            | WIDTH      |             | HEIGHT     |        |
| 81.3       |            | 63.5       |             | 53.3       |        |
| 32         | inches     | 25         | inches      | 21         | inches |
|            |            |            |             |            |        |
| Volume:    | 0.275      | cubic m.   | 9.72        | cubic feet |        |