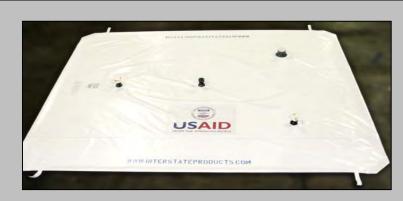

#### **WATER BLADDER KIT**

**PARTNERED ITEM: None** 

Itam Specifics

WAREHOUSE LOCATED: Dubai, Miami, Pisa

**ITEM DESCRIPTION**: The water bladders are made from polyester, coated with PVC and are suitable for drinking water storage. The tank is totally sealed and lies flat on the ground like a pillow. The bladder comes in a wooden crate with 12 outlet taps, tools for setup and repair, and 30 feet of semi-rigid water pipe. NOTE: NEW WATER BLADDER KIT AS OF JUNE, 2006 FROM SOW #159

| Item Specifics                              |                                         |                                |                                  |                               |        |  |  |  |
|---------------------------------------------|-----------------------------------------|--------------------------------|----------------------------------|-------------------------------|--------|--|--|--|
| Producer:                                   | Interstate I                            | Products                       |                                  |                               |        |  |  |  |
| Туре:                                       | 10,000 - 12                             | 2,000 liter                    | Weight:                          | 47.63                         | kgs    |  |  |  |
|                                             | ,,,,,,,,,,,,,,,,,,,,,,,,,,,,,,,,,,,,,,, |                                |                                  | 105                           | lbs    |  |  |  |
| Color:                                      | White with USAII                        | ) logo                         | Value:                           | \$4,315.00                    |        |  |  |  |
| UNIT DIMENSIONS                             |                                         |                                |                                  |                               |        |  |  |  |
| LENGTH                                      |                                         | WIDTH                          |                                  | HEIGHT                        |        |  |  |  |
| 457.2                                       | cm                                      | 396.24                         | cm                               | varies                        | cm     |  |  |  |
| 180                                         | inches                                  | 156                            | inches                           | varies                        | inches |  |  |  |
|                                             |                                         |                                |                                  |                               |        |  |  |  |
|                                             |                                         |                                |                                  |                               |        |  |  |  |
| Volume:                                     | n/a                                     |                                | n/a                              | cubic feet                    |        |  |  |  |
| Volume:                                     | n/a                                     |                                | n/a<br>Specifics                 | cubic feet                    |        |  |  |  |
|                                             |                                         | Packaging                      | Specifics                        |                               |        |  |  |  |
| Volume: Units/Box                           |                                         | Packaging                      |                                  | 186                           |        |  |  |  |
|                                             |                                         | Packaging                      | Specifics                        |                               |        |  |  |  |
| Units/Box                                   | 1                                       | Packaging<br>B                 | Specifics                        | 186                           |        |  |  |  |
|                                             | 1                                       | Packaging<br>B                 | Specifics                        | 186                           |        |  |  |  |
| Units/Box<br>BOX SHIPMI                     | 1<br>Ent dimen                          | Packaging<br>B<br>ISIONS       | Specifics                        | 186<br>410                    | lbs    |  |  |  |
| Units/Box<br>BOX SHIPMI<br>LENGTH<br>106.68 | 1<br>Ent dimen                          | Packaging B ISIONS WIDTH 101.6 | Specifics                        | 186<br>410<br>HEIGHT<br>60.96 | lbs    |  |  |  |
| Units/Box<br>BOX SHIPMI<br>LENGTH<br>106.68 | 1 ENT DIMEN                             | Packaging B ISIONS WIDTH 101.6 | Specifics  ox Weight:  cm inches | 186<br>410<br>HEIGHT<br>60.96 | lbs    |  |  |  |