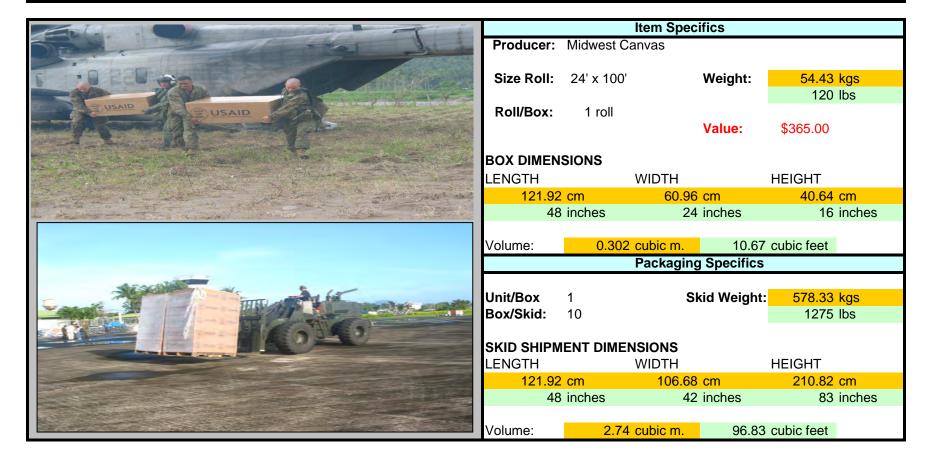

#### **PLASTIC SHEETING**

PARTNERED ITEM: None
WAREHOUSE LOCATED: Dubai, Miami, Pisa

**ITEM DESCRIPTION**: This sheeting is specially designed for shelter and can be used to replace damaged or destroyed walls or roofing or to construct temporary shelter for people in need. Because of its high cost and unique qualities, the sheeting should be used only to meet temporary human shelter requirements. This plastic sheeting should last more than 1 year under normal field conditions; it functions extremely well in hot climates.