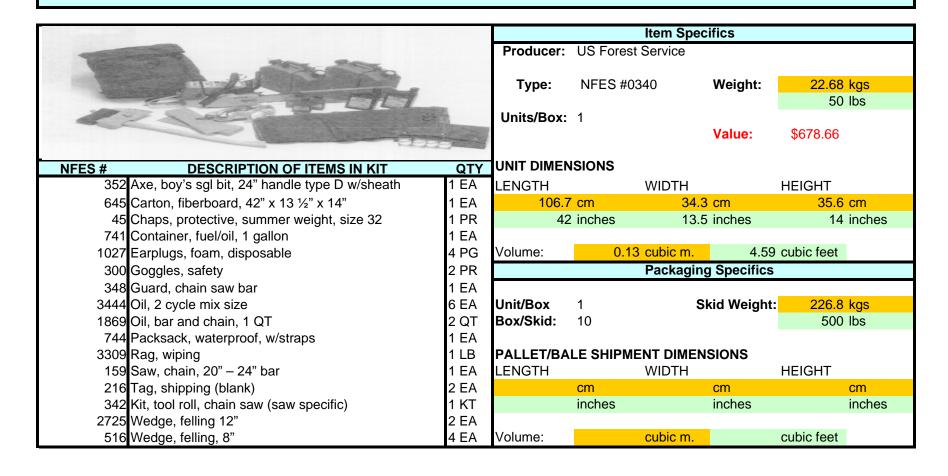

**ITEM DESCRIPTION**: Chain saw kit provided by the United States Forest Service. Contains one (1) chain saw and all the equipment needed to perform operations, EXCEPT, gasoline fuel.