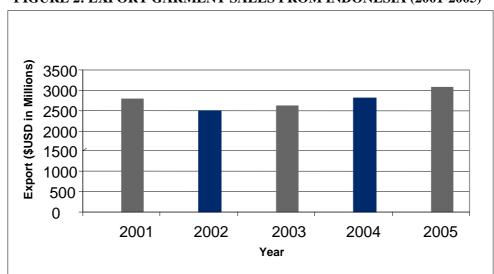

y intertwined with textile production and has historically been a leading sector of macroeconomic growth. In 2005, garment sales were a combined USD \$4.27 billion, with 71% of this being export revenue (USD \$3.07 billion) and the remaining 29% domestic revenue (USD 1.2 billion). According to API, the Indonesian textile and garment association (*see Appendix 2: API Member List*), there are 861 registered garment producers that employ a total of 353,590 people. However, this figure represents a significant underestimate if we consider the entire garment industry, as it does not take into account the micro and small enterprises that also produce for the domestic market.

From 2001-2005, export garment sales have increased 10%, from USD \$2.78 billion in 2001 to USD \$3.07 billion in 2005.



FIGURE 2: EXPORT GARMENT SALES FROM INDONESIA (2001-2005)

The largest share of Indonesian garments is exported to the United States (31%), followed by the EU countries (21%) and other ASEAN countries (7%). In 2004, Indonesia was the 9<sup>th</sup> largest garment exporter in the world<sup>3</sup>.

With regard to the domestic market, sales have increased only 2% from USD \$1.81 billion in 2001 to USD \$1.85 billion in 2004.

\_

<sup>&</sup>lt;sup>2</sup> Central Bureau of Statistics; Compiled by API

<sup>&</sup>lt;sup>3</sup> Central Bureau of Statistics; Compiled by API



FIGURE 3: DOMESTIC GARMENT SALES (2001-2004)

One significant development within the domestic market is the increased reliance on imported garments. In 2001, the official value of imported garments was USD \$17 mil