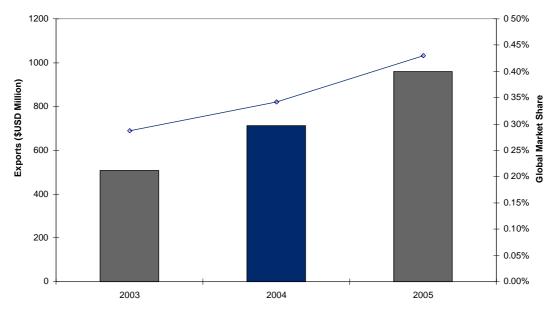

As shown in the graph below, Indonesian automotive component exports grew 40% from 2003 to 2004, and 35% from 2004 to 2005. In 2005, the total value of automotive components was over USD \$960 million, which equates to a 90% increase in global market share for Indonesia from 2003 to 2005.

FIGURE 1: INDONESIAN AUTOMOTIVE COMPONENT EXPORTS AND GLOBAL MARKET SHARE

The largest export destinations for Indonesia between 2003 and 2005 were Japan and other Southeast Asian countries, notably, Malaysia, Thailand and Singapore, as illustrated below. There has been a tremendous increase in exports to Malaysia, whereas exports have decreased to both Singapore and the Philippines.