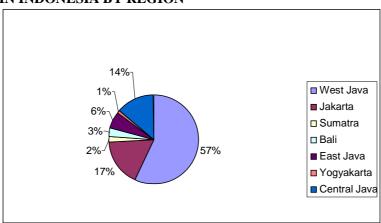

ed analysis of material/product movement throughout each IVC. Based on our findings, SENADA will map previously identified constraints to gauge where along the IVC our assistance will be most effective.

#### **GARMENT INDUSTRY VALUE CHAIN**

#### **Overview of the Indonesian Garment Industry**

The textile and garment industry is the largest of Indonesia's non-oil and gas industries, and directly employs an estimated 1.8 million people. Of this figure, 63% are employed in medium-to large-scale operations and 37% in small-scale firms. Both textile and garment production are concentrated in Java, especially West Java, which accounts for 57% of these businesses, followed by Jakarta (17%) and Central Java (14%)<sup>1</sup>.

FIGURE 1: DISTRIBUTION OF GARMENT PRODUCERS IN INDONESIA BY REGION



<sup>&</sup>lt;sup>1</sup> Central Bureau of Statistics; Compiled by API

Textile production is comprised of three activities, these being fiber production, spinning and weaving/knitting. Indonesia is the seventh-largest fiber producer in the world, producing 1.5 million tons in 2004 at a value of USD \$672 million. Following fiber production, spinning is the next step in textile production. Indonesia has the fourth-largest spinning capacity of any nation, generating USD \$2.64 billion in 2004. Lastly, Indonesia has the third-largest weaving/knitting capacity in the world, and produced products worth USD \$3.89 billion during the same year<sup>2</sup>.

As may be expected, the Indonesian garment industry is intrinsically intertwined with textile production and has historically been a lea