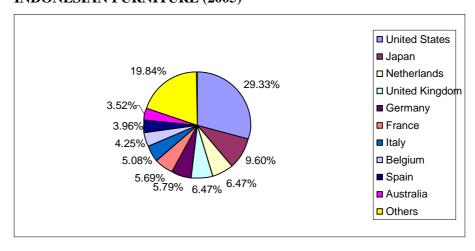

Wood furniture accounts for 75% of exports, while rattan and metallic/plastic furniture comprises the rest at 20% and 5% respectively. The largest furniture export market for Indonesia is the United States (29.3%), followed by Japan (9.6%), the Netherlands and United Kingdom (6.47% each)<sup>3</sup>.

FIGURE 1: EXPORT DESTINATION COUNTRIES FOR INDONESIAN FURNITURE (2005)

Indonesia has held its market share more or less constant over the past 3 years at around 2.5%, despite a substantial increase in the market share held by China.