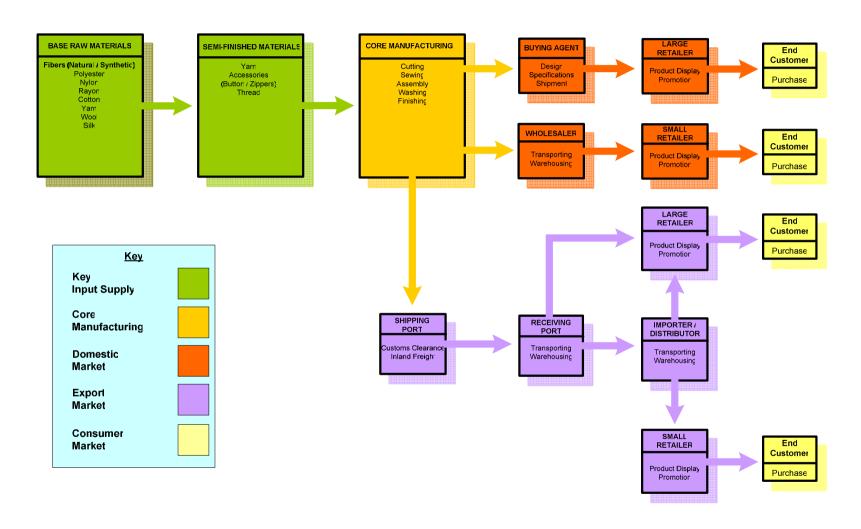

## **Automotive Components: Domestic and Export IVC Product Flow**

To gain a more thorough understanding of the operational mechanisms and interrelationships of firms in the automotive component IVC, SENADA mapped the movement of materials and product, from input supplier to end consumer, for both the domestic and export markets (see Appendix 3: Automotive Component Value Chain Overview).