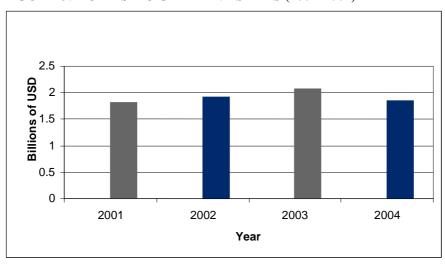

\_

<sup>&</sup>lt;sup>1</sup> IFC-Pensa Sawn Timber Market Sutdy

From 2000-2005 the export of Indonesian furniture has increased 17%, totaling USD \$1.78 billion in 2005<sup>2</sup>.

TABLE 1: EXPORT FURNITURE SALES FROM INDONESIA (2000-2006) in US Dollars