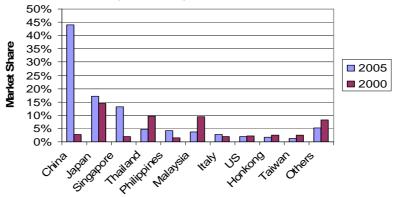

FIGURE 1: EXPORT DESTINATION COUNTRIES FOR INDONESIAN FURNITURE (2005)

Indonesia has held its market share more or less constant over the past 3 years at around 2.5%, despite a substantial increase in the market share held by China.

<sup>&</sup>lt;sup>2</sup> ASMINDO; Indonesian Furniture Directory 2007

<sup>&</sup>lt;sup>3</sup> ASMINDO; Indonesian Furniture Directory 2007

| TABLE 2: SHARES OF GLOBAL EXPORT MARKET FOR FURNITURE (HS 9403) |        |        |        |  |
|-----------------------------------------------------------------|--------|--------|--------|--|
| COUNTRY                                                         | 2003   | 2004   | 2005   |  |
| China                                                           | 11.65% | 13.31% | 16.07% |  |
| Malaysia                                                        | 3.07%  | 3.06%  | 2.91%  |  |
| Indonesia                                                       | 2.53%  | 2.35%  | 2.55%  |  |
| Taiwan                                                          | 2.15%  | 1.88%  | 1.69%  |  |
| Thailand                                                        | 1.57%  | 1.53%  | 1.47%  |  |
| Hong Kong                                                       | 1.79%  | 1.17%  | 0.73%  |  |
| India                                                           | 0.25%  | 0.39%  | 0.46%  |  |
| Philippine                                                      | 0.54%  | 0.49%  | 0.45%  |  |