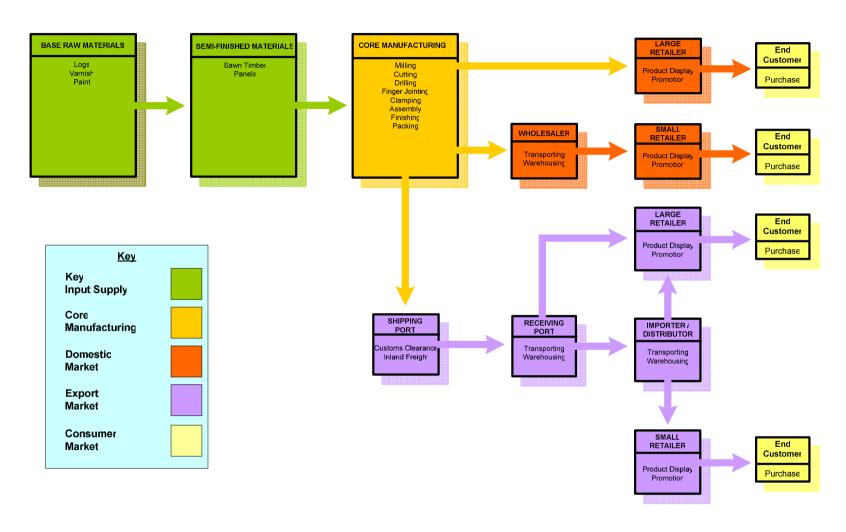

## **Automotive Components: Domestic and Export IVC Product Flow**

To gain a more thorough understanding of the operational mechanisms and interrelationships of firms in the automotive component IVC, SENADA mapped the movement of materials and product, from input supplier to end consumer, for both the domestic and export markets (see Appendix 3: Automotive Component Value Chain Overview).