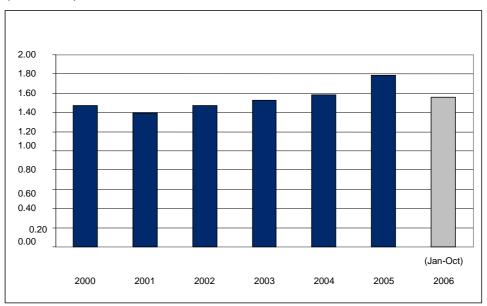

\_

<sup>&</sup>lt;sup>1</sup> IFC-Pensa Sawn Timber Market Sutdy

From 2000-2005 the export of Indonesian furniture has increased 17%, totaling USD \$1.78 billion in 2005<sup>2</sup>.

TABLE 1: EXPORT FURNITURE SALES FROM INDONESIA (2000-2006) in US Dollars