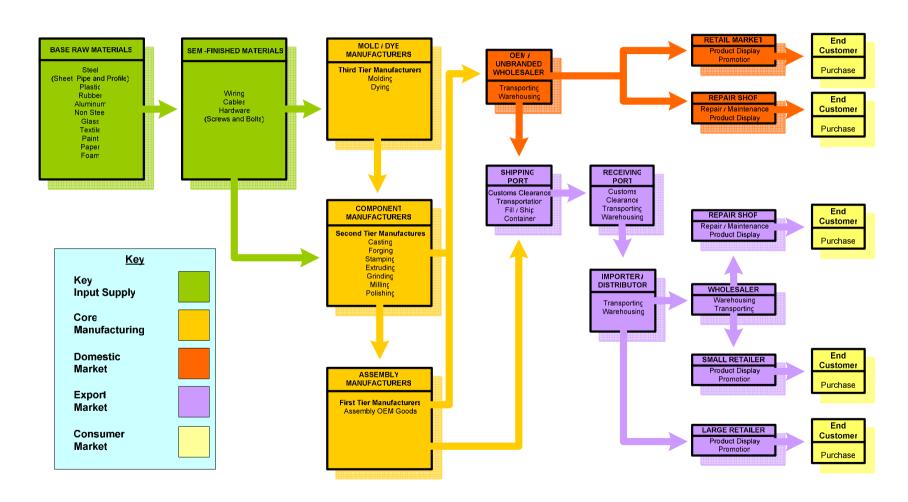

## **Automotive Components: Domestic and Export IVC Product Flow**

To gain a more thorough understanding of the operational mechanisms and interrelationships of firms in the automotive component IVC, SENADA mapped the movement of materials and product, from input supplier to end consumer, for both the domestic and export markets (see Appendix 3: Automotive Component Value Chain Overview).